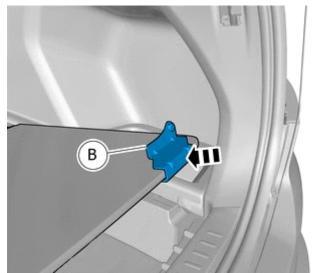

#### Note!

If load compartment divider is installed, remove it temporarily.

IMG-384381

6

Install component that comes with the accessory kit.

Place the component where indicated in the graphic.

IMG-384382

Install the nut.

Tighten the nut.

IMG-384384

Volvo Car Corporation Gothenburg, Sweden

8

Install the clip(s).

9

IMG-384383