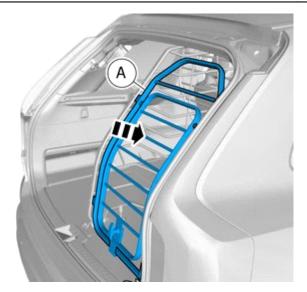

#### Note!

If load compartment divider is installed, remove it temporarily.

IMG-384381

6

Install component that comes with the accessory kit.

Place the component where indicated in the graphic.

IMG-384382

Install the nut.