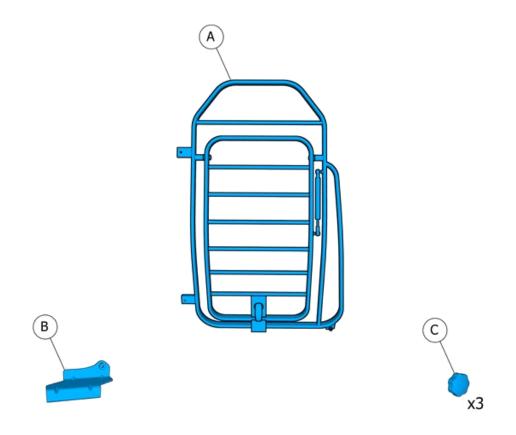

Volvo Car Corporation Gothenburg, Sweden

Instruction No 31428238 Version

Part. No.

1.0

31373487, 31428767

Load organiser, load compartment, dog gate

Volvo Car Corporation Gothenburg, Sweden

IMG-384379