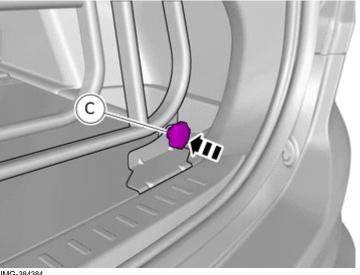

Tighten the nut.

IMG-384384

Volvo Car Corporation Gothenburg, Sweden

8

Install the clip(s).

9

IMG-384383