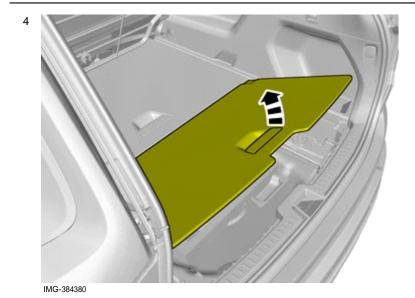

#### Note!

If load compartment divider is installed, remove it temporarily.

IMG-384381

6

Install component that comes with the accessory kit.

Place the component where indicated in the graphic.

IMG-384382

Install the nut.