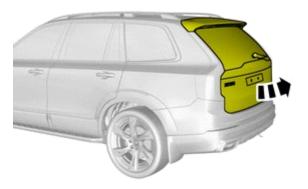

problems with the instructions or the accessory, contact your local Volvo dealer.

#### Color symbols

2



IMG-363036

#### Note!

This colour chart displays (in colour print and electronic version) the importance of the different colours used in the images of the method steps.

- 1. Used for focused component, the component with which you will do something.
- Used as extra colors when you need to show or differentiate additional parts.
- Used for attachments that are to be removed/installed. May be screws, clips, connectors, etc.
- 4. Used when the component is not fully removed from the vehicle but only hung to the side.
- 5. Used for standard tools and special tools.
- 6. Used as background color for vehicle components.

### Preparation



Volvo Car Corporation Gothenburg, Sweden

3



IMG-383819



### **Accessory installation**



Volvo Car Corporation Gothenburg, Sweden

5



#### Note!

If load compartment divider is installed, remove it temporarily.

IMG-384381

6



Install component that comes with the accessory kit.

Place the component where indicated in the graphic.

IMG-384382



Install the nut.

Tighten the nut.

IMG-384384



Volvo Car Corporation Gothenburg, Sweden

8

Install the clip(s).

9

IMG-384383



### Note!

Adjust the component indicated until no clearance or play is evident.