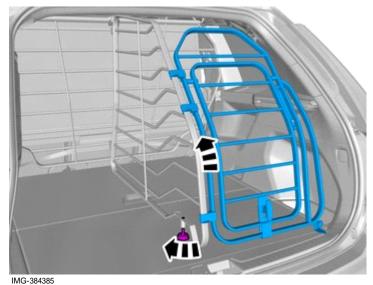

Tighten the nut.

IMG-384384

Volvo Car Corporation Gothenburg, Sweden

8

Install the clip(s).

9

IMG-384383